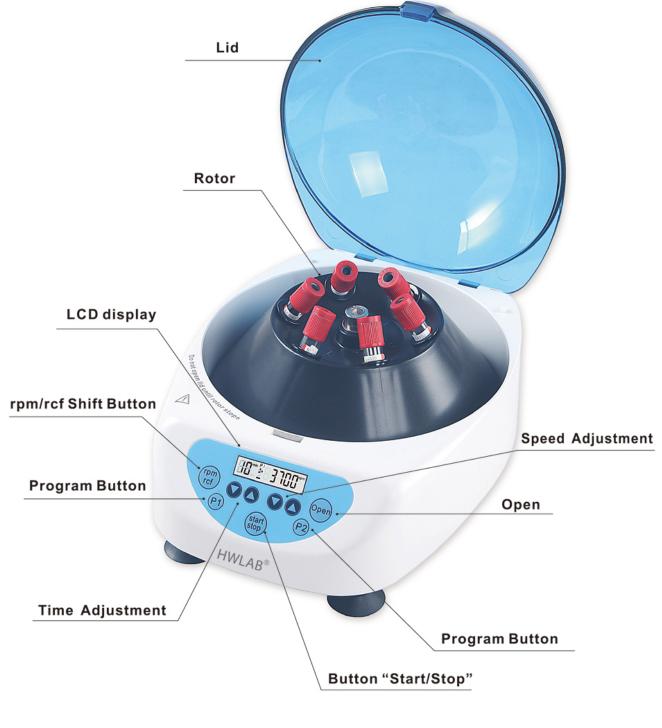

- Maintenance-free brush less motor
- LCD display of time and speed
- Adjustable speed form300r/min to 5000r/min
- Timer, form 15s to 99min, or continuous operation
- For 6x15ml/10ml/7ml/5ml tubes
- Lid automatically open at the end of the run to prevent sample warming and to reduce handing time

Technical specifications Technical specifications

Maximum rcf Power supply Rotor capacity Speed Timer Motor type Dimension 2500xg AC100V-240V/50-60Hz 6x15ml/10ml/7ml/5ml tubes For 300r/min to 5000r/min 15s-99min / continuous operation Brushless motor 212x270x158mm