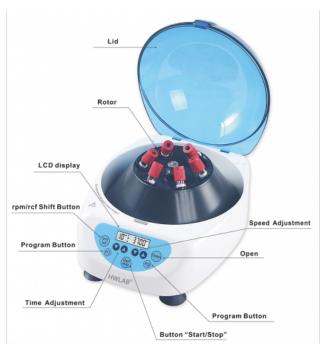

- Maintenance-free brush less motor
- LCD display of time and speed
- Adjustable speed form300r/min to 5000r/min
- Timer, form 15s to 99min, or continuous operation
- For 6x15ml/10ml/7ml/5ml tubes
- Lid automatically open at the end of the run to prevent sample warming and to reduce handing time

Technical specifications Technical specifications

Maximum rcf Power supply Rotor capacity Speed Timer Motor type Dimension 2500xg AC100V-240V/50-60Hz 6x15ml/10ml/7ml/5ml tubes For 300r/min to 5000r/min 15s-99min / continuous operation Brushless motor 212x270x158mm