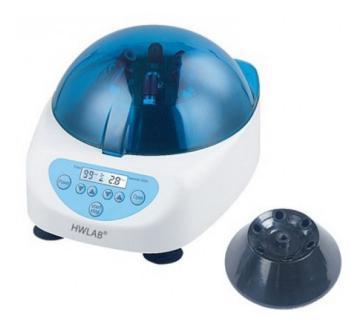

- Maintenance-free brush less motor
- LCD display of time and speed
- Adjustable speed form300r/min to 5000r/min
- Timer, form 15s to 99min, or continuous operation
- For 6x15ml/10ml/7ml/5ml tubes
- Lid automatically open at the end of the run to prevent sample warming and to reduce handing time

Technical specifications Technical specifications

Maximum rcf Power supply Rotor capacity Speed Timer Motor type Dimension 2500xg AC100V-240V/50-60Hz 6x15ml/10ml/7ml/5ml tubes For 300r/min to 5000r/min 15s-99min / continuous operation Brushless motor 212x270x158mm