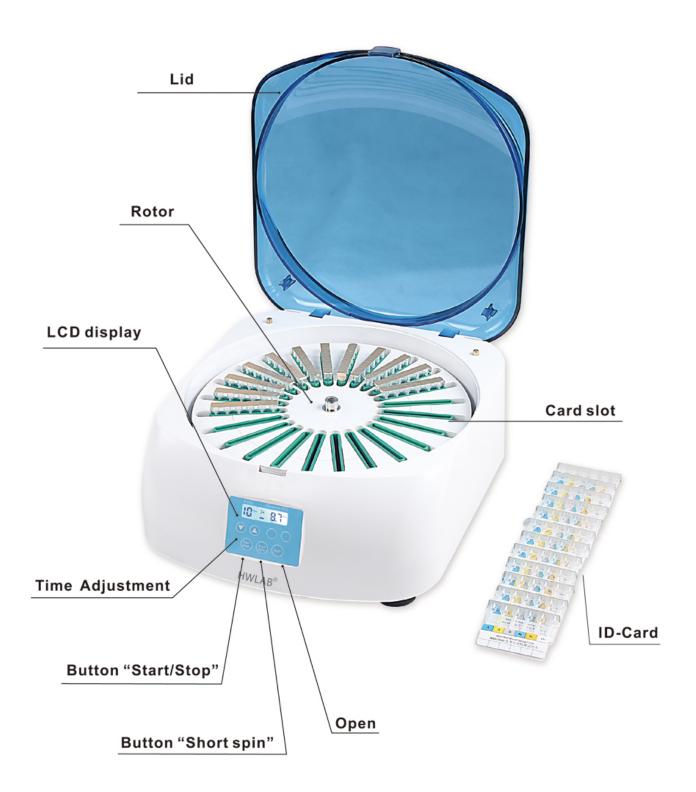

## **Description**

HWLAB® ID-Card Centrifuge is widely Used in hospital, Clinical Labs and blood donation centers. This is a specially Centrifuged eveloped for ID-System with a capacity of 24 ID-Cards.

#### **Product features**

- Maintenance-free brushless motor
  LCD display of time and speed
  Fixed speed 870r/min, rcf is 85xg
  Timer, from 15s to 99min, or continuous operation
  Suitable for 24 ID-Cards.
  Humanized design. Three operating modes can choose ,including short spin/setting time/continuous operation
  Lid automatically open at the end of the run to prevent sample warming and to reduce handing time

# **Technical specifications Technical specifications**

Maximum rcf Power supply Rotor capacity 85xg AC100V-240V/50-60Hz 24 ID-cards Speed Timer Motor type Dimension Weight 870r/min 15s-99min / continuous operation Brushless motor 370x330x175mm 11KG